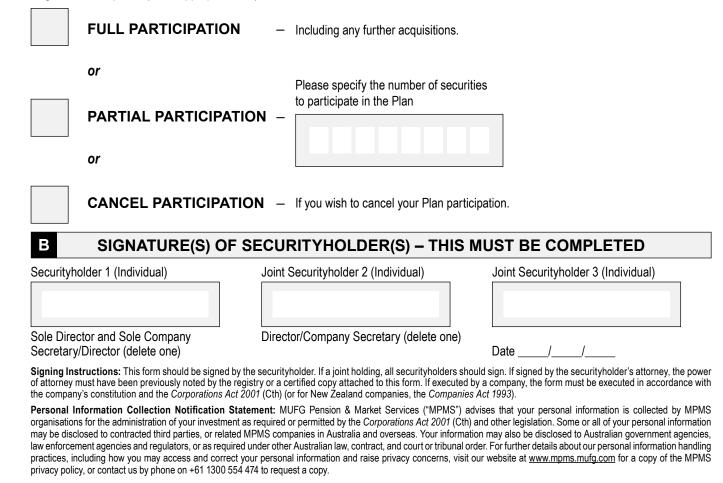

This form is to be completed where the securityholder wishes to have their payments reinvested under the rules of the Reinvestment Plan.

I/We being the above named holder of registered securities wish to participate in the Plan as indicated below.

Postcode

I/We authorise the application of the payment to me/us with respect to the number of securities participating in the Plan at the price and subject to the rules of the Plan.

I/We hereby agree to be bound by the rules of the Plan in subscribing for additional securities.

I/We acknowledge that I/we may vary or cancel my/our participation in the Plan, in accordance with the rules of the Plan. This will cancel any earlier Plan instructions and take priority over any direct credit instructions.

Degree of Participation (cross appropriate box):

PCI DRP005